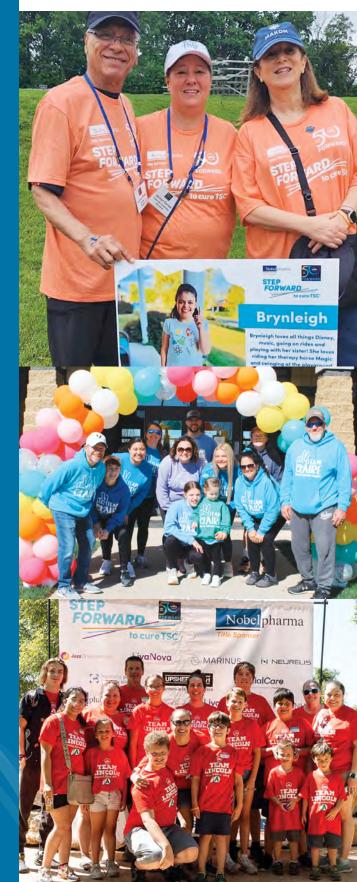

#### **STEP FORWARD TO CURE TSC**

Step Forward to Cure TSC is the largest community event, featuring both in-person and virtual walks, runs and rides, dedicated to advancing the fight for a cure for tuberous sclerosis complex. Over the **past 22 years**, the TSC community—along with volunteers, corporate partners and advocates—has raised more than **\$23.2 million** through this initiative. This year, we are excited to host **19 in-person** walks nationwide, where everyone will be wearing event shirts, supported by virtual participants who will unite across the country to raise awareness for TSC.

#### HOW YOU CAN HELP

Companies have a unique opportunity to make a meaningful impact by sponsoring Step Forward to Cure TSC. Sponsorship provides valuable exposure through logo placements, digital promotions and community outreach, while offering direct engagement with attendees at **19 premier event locations**. It's a chance to demonstrate your commitment to making a difference, connect with local communities and motivate employees to participate, volunteer or form teams. All sponsorship levels include recognition through social media, email campaigns and networking opportunities with community leaders and supporters. With your support, we can raise awareness, fund groundbreaking research and make sure every person with TSC can realize their full potential, no matter how complex their journey is to get there.